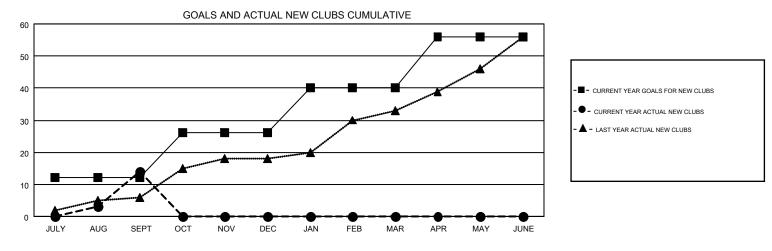

## GMT MONTHLY MEMBERSHIP PROGRESS REPORT

Multiple District 301

Results as of: 9/30/2019

**LOCATION: PHILIPPINES** 

OPEN GMT CA 5 - E

| DROPPED CLUBS: 18 |     | 193 CLUBS OF 563 ADDED 1 OR MORE<br>NEW MEMBERS | GENDER DISTRIBUTION           |                |       |
|-------------------|-----|-------------------------------------------------|-------------------------------|----------------|-------|
|                   |     |                                                 | MALE                          | 9,775 (53.02%) |       |
|                   |     |                                                 | FEMALE                        | 8,663 (46.98%) |       |
| DROPPED MEMBERS   |     |                                                 |                               |                |       |
| DECEASED          | 7   | CLICK HERE FOR CUMULATIVE  MEMBERSHIP DATA      | TOTAL FAMILY UNIT MEMBERS     |                | 6,623 |
| CLUB CANCELLED    | 264 |                                                 | FAMILY MEMBERS PAYING HALF 4, |                |       |
| OTHER             | 486 |                                                 |                               |                | 4,087 |
| TOTAL             | 757 |                                                 | DUES                          |                |       |