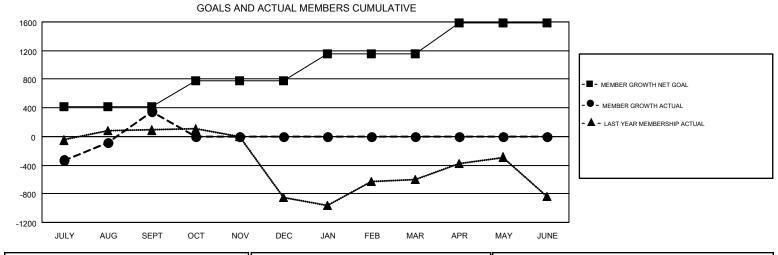

## GMT MONTHLY MEMBERSHIP PROGRESS REPORT

Multiple District 301

Results as of: 9/30/2019

**LOCATION: PHILIPPINES** 

OPEN GMT CA 5 - E

| DROPPED CLUBS: 18 |     | 193 CLUBS OF 563 ADDED 1 OR MORE<br>NEW MEMBERS | GENDER DISTRIBUTION           |                |       |
|-------------------|-----|-------------------------------------------------|-------------------------------|----------------|-------|
|                   |     |                                                 | MALE                          | 9,775 (53.02%) |       |
|                   |     |                                                 | FEMALE                        | 8,663 (46.98%) |       |
| DROPPED MEMBERS   |     |                                                 |                               |                |       |
| DECEASED          | 7   | CLICK HERE FOR CUMULATIVE  MEMBERSHIP DATA      | TOTAL FAMILY UNIT MEMBERS     |                | 6,623 |
| CLUB CANCELLED    | 264 |                                                 | FAMILY MEMBERS PAYING HALF 4, |                |       |
| OTHER             | 486 |                                                 |                               |                | 4,087 |
| TOTAL             | 757 |                                                 | DUES                          |                |       |