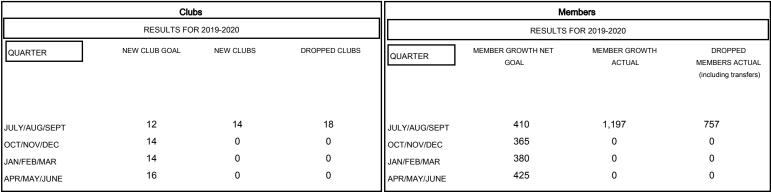

## GMT MONTHLY MEMBERSHIP PROGRESS REPORT

Multiple District 301

Results as of: 9/30/2019

**LOCATION: PHILIPPINES** 

OPEN GMT CA 5 - E

| DROPPED CLUBS: 18 |     | 193 CLUBS OF 563 ADDED 1 OR MORE<br>NEW MEMBERS | GENDER DISTRIBUTION           |                |       |
|-------------------|-----|-------------------------------------------------|-------------------------------|----------------|-------|
|                   |     |                                                 | MALE                          | 9,775 (53.02%) |       |
|                   |     |                                                 | FEMALE                        | 8,663 (46.98%) |       |
| DROPPED MEMBERS   |     |                                                 |                               |                |       |
| DECEASED          | 7   | CLICK HERE FOR CUMULATIVE  MEMBERSHIP DATA      | TOTAL FAMILY UNIT MEMBERS     |                | 6,623 |
| CLUB CANCELLED    | 264 |                                                 | FAMILY MEMBERS PAYING HALF 4, |                |       |
| OTHER             | 486 |                                                 |                               |                | 4,087 |
| TOTAL             | 757 |                                                 | DUES                          |                |       |